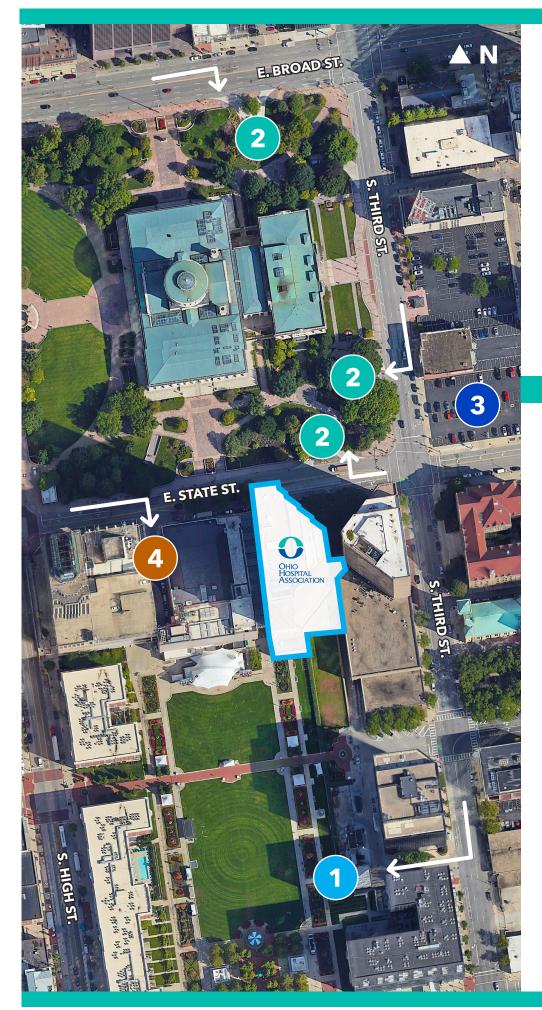

# **PARKING OPTIONS:**

#### 1. COLUMBUS COMMONS UNDERGROUND PARKING GARAGE

Enter at 191 S. 3rd St., just past the Sheraton Hotel. Park near the elevator marked for the Ohio Theatre, Capitol Square and Office Building. Exit the elevator, turn right and walk toward the the foyer between the hotel and office building. Turn left to enter the lobby.

### 2. STATEHOUSE UNDERGROUND PARKING GARAGE

Access the Statehouse parking garage from Broad, State or Third streets (there is no High Street entrance). Exit the building on the State Street side, cross the street and enter the building.

### 3. SURFACE LOT AT THE CORNER OF THIRD AND STATE STREETS

Enter the lot from State Street. Cross over and enter the building through the foyer between the Sheraton and the Market 65 restaurant. Turn right, go up the stairs.

## 4. FIFTH THIRD PARKING GARAGE

Enter the garage at 21 E. State St., between the Ohio Theatre and the Fifth Third Center. Exit to State St. and walk to the right to 65 E. State St.

#### \* METERED PARKING

There are meters located on Third and State streets. **Download the ParkCbus** app before you travel to see us to make street parking easier.